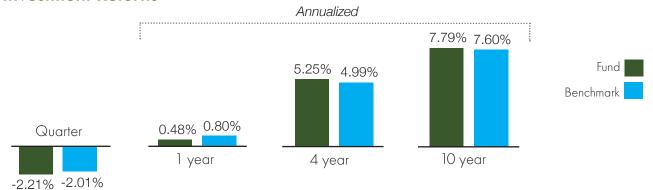

## Investment Report

Public Service Superannuation Plan - December 31, 2018





## **Fund Investment Returns**



\*In this Quarterly Report, Fund returns are reported net of investment management fees.



## **Top 20 Holdings**

| Holding |                                           | % of Fund | Holding    |                                         | % of Fund |
|---------|-------------------------------------------|-----------|------------|-----------------------------------------|-----------|
| 1       | 407 International INC (A)                 | 1.09%     | 11         | Edmonton Alberta Industrial (C)         | 0.36%     |
| 2       | Berlin Germany Industrial (C)             | 0.74%     | 12         | UK Toll Road (B)                        | 0.36%     |
| 3       | Birmingham USA Multi Unit Residential (C) | 0.57%     | 13         | Nashville USA Multi-Unit Residential (C | 0.35%     |
| 4